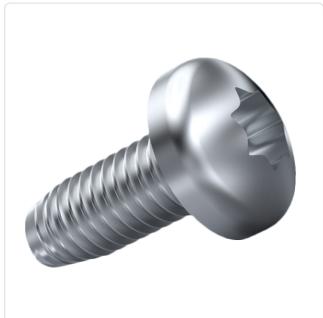

## Thread Forming Screw DIN7500C M4x20 Galv. Steel Case Hardened Torx Pan Head

Article-No.: 001.31.471

Actuator Size: Torx T20 DIN/ISO: DIN7500-C Drive Type: **TORX** 

Finish: Galvanized, Blue, 5 µm, A2K

Head Diameter [mm]: 8 Head Height [mm]: 3.1

Head Shape: Pan Head

Length [mm]: 20

Material: Case-Hardened Steel

Steel Material Group: Thread Size: M4 Thread Type: Metric Weight: 2.32g

Conformities:

You can find all information on the web on our article detail page