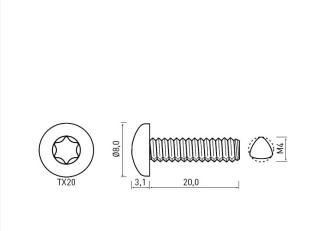

## Thread Forming Screw DIN7500C M4x20 Galv. Steel Case Hardened Torx Pan Head

Article-No.: 001.31.471

Actuator Size: Torx T20 DIN/ISO: DIN7500-C Drive Type: **TORX** 

Finish: Galvanized, Blue, 5 µm, A2K

Head Diameter [mm]: 8 Head Height [mm]: 3.1

Head Shape: Pan Head

Length [mm]: 20

Material: Case-Hardened Steel

Steel Material Group: Thread Size: M4 Thread Type: Metric Weight: 2.32g

Conformities:

You can find all information on the web on our article detail page