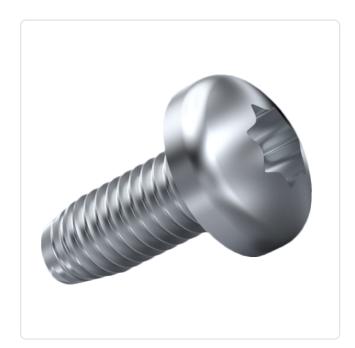

## Thread Forming Screw DIN7500C M5x10 Galv. Steel Case Hardened Torx Pan Head

Article-No.: 001.31.541

Actuator Size: Torx T25 DIN/ISO: DIN7500-C Drive Type: TORX

Finish: Galvanized, Blue, 5 µm, A2K

Head Diameter [mm]: 10 Head Height [mm]: 3.8

Head Shape: Pan Head

Length [mm]: 10

Material: Case-Hardened Steel

Steel Material Group: Thread Size: M5 Thread Type: Metric Weight: 3g

Conformities:

You can find all information on the web on our article detail page