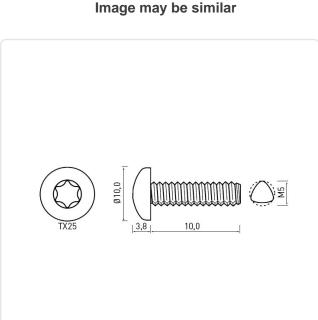

## Thread Forming Screw DIN7500C M5x10 Galv. Steel Case Hardened Torx Pan Head

Article-No.: 001.31.541

Actuator Size: Torx T25 DIN/ISO: DIN7500-C Drive Type: TORX

Finish: Galvanized, Blue, 5 µm, A2K

Head Diameter [mm]: 10 Head Height [mm]: 3.8

Head Shape: Pan Head

Length [mm]: 10

Material: Case-Hardened Steel

Steel Material Group: Thread Size: M5 Thread Type: Metric Weight: 3g

Conformities:

You can find all information on the web on our article detail page