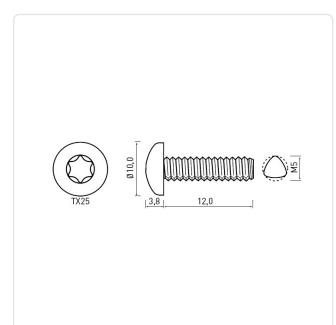

## Article-No.: 001.31.551

Image may be similar

Actuator Size: Torx T25 DIN/ISO: DIN7500-C Drive Type: TORX Finish: Galvanized, Blue, 5 µm, A2K Head Diameter [mm]: 10 Head Height [mm]: 3.8 Head Shape: Pan Head Length [mm]: 12 Material: Case-Hardened Steel Stahl Material Group: Thread Size: M5 Thread Type: Metric Weight: 3.19g Conformities: Reach **RoHS SVHC** 