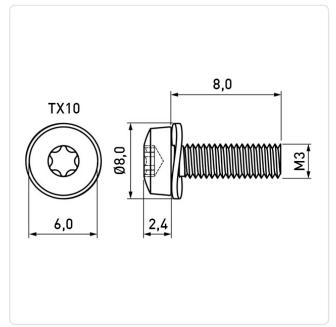

## Article-No.: 081.55.331

Image may be similar

| Actuator Size:      | Torx T10                    |                   |      |
|---------------------|-----------------------------|-------------------|------|
| Combination:        | Spring Washer DIN6904       |                   |      |
| DIN/ISO:            | ISO14583                    |                   |      |
| Drive Type:         | TORX                        |                   |      |
| Finish:             | Galvanized, Blue, 5 µm, A2K |                   |      |
| Head Diameter [mm]: | 5.6                         |                   |      |
| Head Height [mm]:   | 2.4                         |                   |      |
| Head Shape:         | Pan Head                    |                   |      |
| Length [mm]:        | 8                           |                   |      |
| Material:           | Steel 8.8, lead-free        |                   |      |
| Thread Size:        | M3                          |                   |      |
| Weight:             | 0.87g                       |                   |      |
| Conformities:       | Reach                       | RoHS<br>COMPLIANT | SVHC |