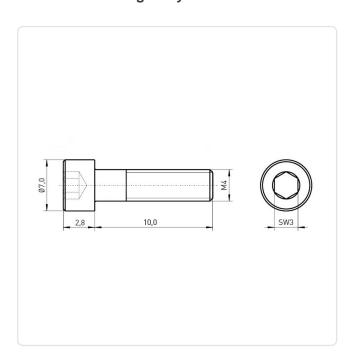

## Cheese Head Screw DIN7984 M4x10 A2 Plain Stainless Steel Hexagon Socket

Article-No.: 001.16.445

Actuator Size: Hexagon Socket Hex2.5

DIN/ISO: **DIN7984** 

Drive Type: Hexagon Socket

Finish: Plain Head Diameter [mm]: 7 Head Height [mm]: 2.8

Head Shape: Flat Cheese Head

Length [mm]: 10

Material: Stainless Steel AISI 304 / A2

Stainless Steel Material Group:

Thread Size: M4 Weight: 1.4g

Conformities:

Image may be similar

You can find all information on the web on our article detail page