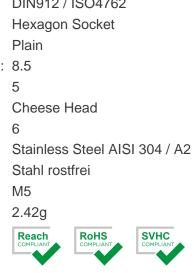

## Article-No.: 001.16.522

Image may be similar

Actuator Size: Hexagon Socket Hex4 DIN/ISO: DIN912 / ISO4762 Drive Type: Finish: Plain Head Diameter [mm]: 8.5 Head Height [mm]: 5 Head Shape: Cheese Head Length [mm]: 6 Material: Stahl rostfrei Material Group: Thread Size: M5 Weight: 2.42g Conformities: