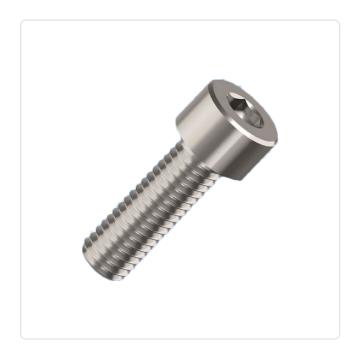

## Cheese Head Screw ISO4762 M5x6 A2 Plain Stainless Steel Hexagon Socket

## Article-No.: 001.16.522

Image may be similar

Actuator Size: Hexagon Socket Hex4 DIN/ISO: DIN912 / ISO4762 Drive Type: Finish: Plain Head Diameter [mm]: 8.5 Head Height [mm]: 5 Head Shape: Cheese Head Length [mm]: 6 Material: Stahl rostfrei Material Group: Thread Size: M5 Weight: 2.42g Conformities: