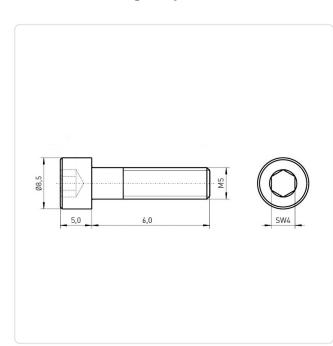

## Article-No.: 001.16.522

Image may be similar

Actuator Size: Hexagon Socket Hex4 DIN/ISO: DIN912 / ISO4762 Drive Type: Finish: Plain Head Diameter [mm]: 8.5 Head Height [mm]: 5 Head Shape: Cheese Head Length [mm]: 6 Material: Stahl rostfrei Material Group: Thread Size: M5 Weight: 2.42g Conformities: