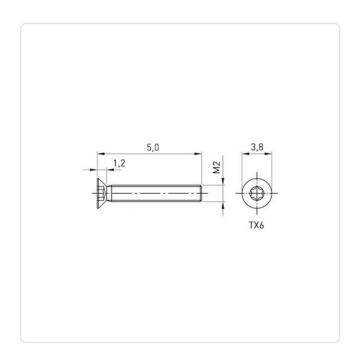

## Countersunk Screw ISO14581 M2x5 A2 Plain Stainless Steel Torx

Article-No.: 001.60.112

Torx T6 Actuator Size: DIN/ISO: ISO14581 Drive Type: **TORX** Plain Finish: Head Diameter [mm]: 3.8 Head Height [mm]: 1.2

Head Shape: Countersunk Head

Length [mm]:

Material: Stainless Steel AISI 304 / A2

Material Group: Stainless Steel

Thread Size: M2 Weight: 0.12g

Conformities:

Image may be similar

You can find all information on the web on our article detail page