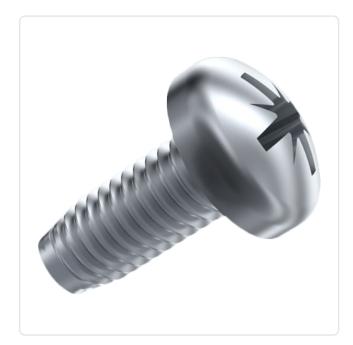

## Thread Forming Screw DIN7500C M3x12 A2 Plain Stainless Steel Pozi Pan Head

Article-No.: 001.38.359

Actuator Size: Pozidriv PZ1 DIN/ISO: DIN7500-C

Drive Type: Cross Recess / Pozidriv-Z

Plain Finish: Head Diameter [mm]: 6 Head Height [mm]: 2.4

Head Shape: Pan Head

Length [mm]: 12

Material: Stainless Steel AISI 304 / A2

Stainless Steel Material Group:

Thread Size: М3 Thread Type: Metric Weight: 0.85g

Conformities:

Image may be similar

You can find all information on the web on our article detail page