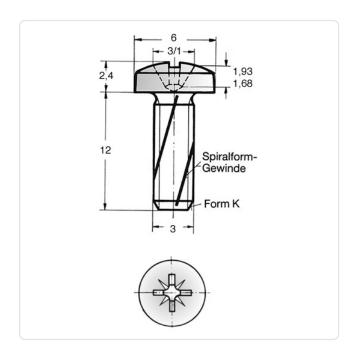

## Thread Forming Screw DIN7500C M3x12 A2 Plain Stainless Steel Pozi Pan Head

Article-No.: 001.38.359

Actuator Size: Pozidriv PZ1 DIN/ISO: DIN7500-C

Drive Type: Cross Recess / Pozidriv-Z

Plain Finish: Head Diameter [mm]: 6 Head Height [mm]: 2.4

Head Shape: Pan Head

Length [mm]: 12

Material: Stainless Steel AISI 304 / A2

Stainless Steel Material Group:

Thread Size: М3 Thread Type: Metric Weight: 0.85g

Conformities:

Image may be similar

You can find all information on the web on our article detail page