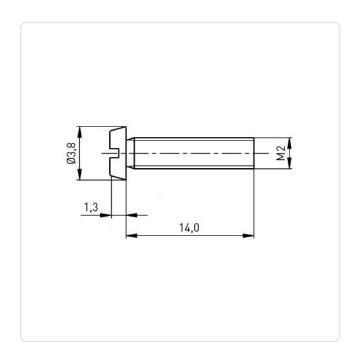

## Cheese Head Screw ISO1207 M2x14 A4 Plain Stainless Steel Slotted

Article-No.: 001.14.157

DIN/ISO: DIN84 / ISO1207

Drive Type: Slotted Finish: Plain Head Diameter [mm]: 3.8 Head Height [mm]: 1.3

Head Shape: Cheese Head

Length [mm]: 14

Material: Stainless Steel AISI 316 / A4

Material Group: Stahl rostfrei

Thread Size: M2 Weight: 0.33q

Conformities:

Image may be similar

You can find all information on the web on our article detail page