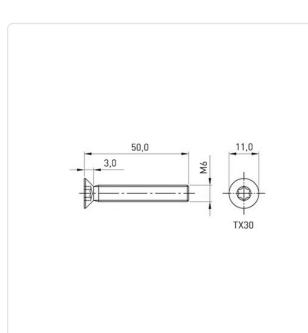

## Article-No.: 082.26.661

Image may be similar

Torx T30 Actuator Size: DIN/ISO: DIN965 / ISO7046 Drive Type: TORX Finish: Galvanized, Blue, 5 µm, A2K Head Diameter [mm]: 11 Head Height [mm]: 3 Head Shape: Countersunk Head Length [mm]: 50 Material: Steel 4.8 Material Group: Stahl Thread Size: M6 Weight: 18.7g Conformities: Reach RoHS **SVHC** 