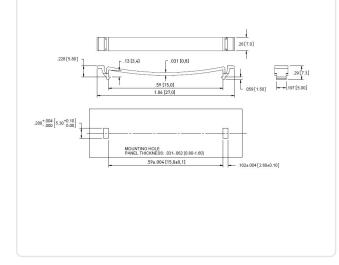

## Article-No.: 072.51.276

Image may be similar

| Color:                | White                                  |
|-----------------------|----------------------------------------|
| Height [mm]:          | 7.3                                    |
| Material:             | Polyamide 6.0 25% GF                   |
| Model:                | Flat Cable                             |
| Mounting Hole [mm]:   | 5.3                                    |
| Panel Thickness [mm]: | 0,8-1,6mm                              |
| Width [mm]:           | 27                                     |
| Weight:               | 0.37g                                  |
| Conformities:         | Reach<br>COMPLIANT COMPLIANT COMPLIANT |

Bundle Diameter [mm]: 10,0-18,0

You can find all information on the web on our article detail page

Would you like individual advice? We look forward to your email to products@ettinger.de.

Subject to change and errors.