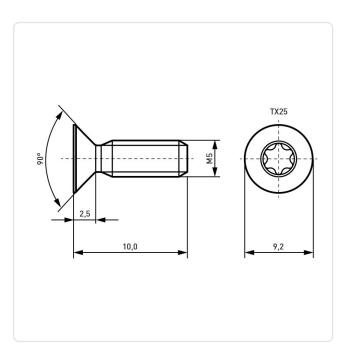

## Article-No.: 001.55.542

Image may be similar

Torx T25 Actuator Size: DIN/ISO: DIN965 / ISO7046 Drive Type: TORX Plain Finish: Head Diameter [mm]: 9.2 Head Height [mm]: 2.5 Head Shape: **Countersunk Head** 10 Length [mm]: Material: Stainless Steel AISI 304 / A2 Material Group: Stahl rostfrei Thread Size: M5 Weight: 1.6g Conformities: SVHC Reach RoHS