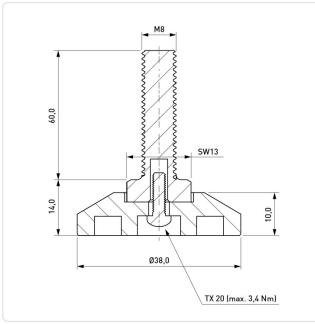

## Article datasheet Leveling Foot Ø60.0 | Thread M8x10.0 PP - Steel

## Article-No.: 017.63.836

Image may be similar

| Color:                  | Black                                          |
|-------------------------|------------------------------------------------|
| Diameter [mm]:          | 60                                             |
| Height [mm]:            | 10                                             |
| Length [mm]:            | 60                                             |
| Material:               | PP - Polypropylene                             |
| Thread Insert Material: | Steel                                          |
| Thread Size:            | M8                                             |
| Weight:                 | 32.28g                                         |
| Conformities:           | Reach<br>COMPLIANT COMPLIANT SVHC<br>COMPLIANT |