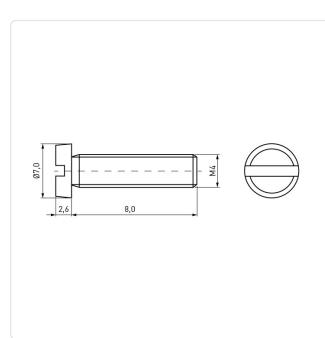

## Article-No.: 001.44.436

Image may be similar

Color: Natural DIN/ISO: DIN84 / ISO1207 Drive Type: Slotted Flammability Class: UL94-V2 Head Diameter [mm]: 7 Head Height [mm]: 2.6 Head Shape: Cheese Head Length [mm]: 8 Material: PA 6.6 Material Group: Plastic Thread Size: M4 Weight: 0.19g Conformities: Reach RoHS SVHC