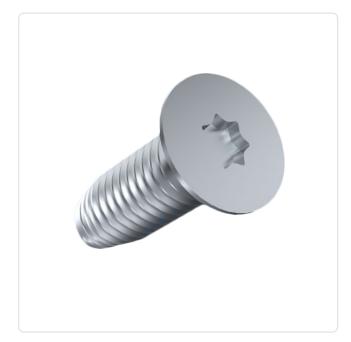

## Thread Forming Screw DIN7500M M2.5x8 Galv. Steel Case Hardened Torx CSK

Article-No.: 001.36.231

Actuator Size: Torx T8 DIN/ISO: DIN7500-M **TORX** Drive Type:

Finish: Galvanized, Blue, 5 µm, A2K

Head Diameter [mm]: 4.7 Head Height [mm]: 1.5

Head Shape: Countersunk Head

Length [mm]:

Material: Case-Hardened Steel

Steel Material Group: Thread Size: M2.5 Thread Type: Metric Weight: 0.28g

Conformities:

Image may be similar

You can find all information on the web on our article detail page