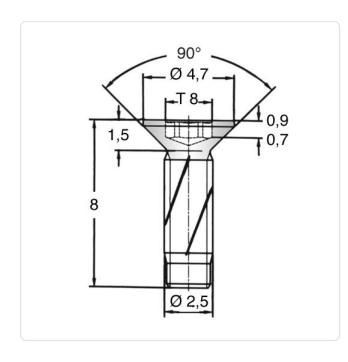

## Thread Forming Screw DIN7500M M2.5x8 Galv. Steel Case Hardened Torx CSK

Article-No.: 001.36.231

Actuator Size: Torx T8 DIN/ISO: DIN7500-M **TORX** Drive Type:

Finish: Galvanized, Blue, 5 µm, A2K

Head Diameter [mm]: 4.7 Head Height [mm]: 1.5

Head Shape: Countersunk Head

Length [mm]:

Material: Case-Hardened Steel

Steel Material Group: Thread Size: M2.5 Thread Type: Metric Weight: 0.28g

Conformities:

Image may be similar

You can find all information on the web on our article detail page