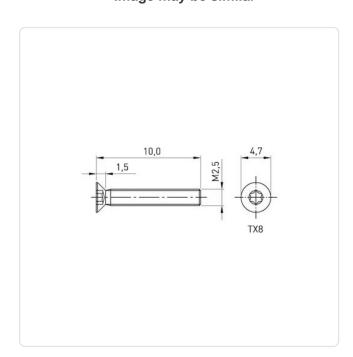

## Countersunk Screw ISO14581 M2.5x10 Black Galv. Steel 4.8 Torx

Article-No.: 001.55.240

Torx T8 Actuator Size: DIN/ISO: ISO14581 Drive Type: **TORX** 

Finish: Galvanized, Black, 5 µm, A2R

Head Diameter [mm]: 4.7 Head Height [mm]: 1.5

Head Shape: Countersunk Head

10 Length [mm]:

Material: Steel 4.8 Material Group: Steel Thread Size: M2.5 Weight: 0.34g

Conformities:

Image may be similar

You can find all information on the web on our article detail page