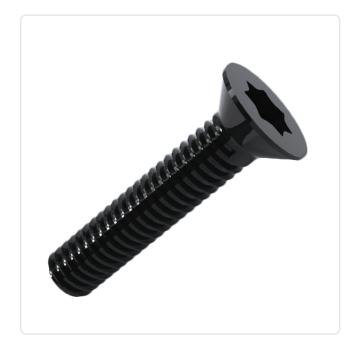

## Countersunk Screw ISO14581 M2.5x10 Black Galv. Steel 4.8 Torx

Article-No.: 001.55.240

Torx T8 Actuator Size: DIN/ISO: ISO14581 Drive Type: **TORX** 

Finish: Galvanized, Black, 5 µm, A2R

Head Diameter [mm]: 4.7 Head Height [mm]: 1.5

Head Shape: Countersunk Head

10 Length [mm]:

Material: Steel 4.8 Material Group: Steel Thread Size: M2.5 Weight: 0.34g

Conformities:

Image may be similar

You can find all information on the web on our article detail page