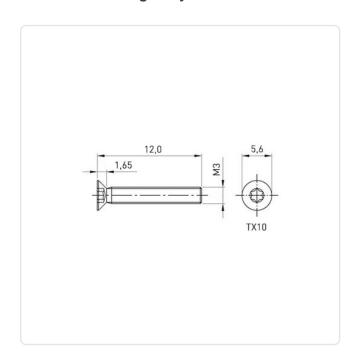

## Countersunk Screw ISO7046 M3x12 A2 Plain Stainless Steel Torx

Article-No.: 001.55.352

Torx T10 Actuator Size:

DIN/ISO: DIN965 / ISO7046

Drive Type: **TORX** Plain Finish: Head Diameter [mm]: 5.6 Head Height [mm]: 1.65

Head Shape: Countersunk Head

12 Length [mm]:

Material: Stainless Steel AISI 304 / A2

Stainless Steel Material Group:

Thread Size: М3 Weight: 0.63g

Conformities:

Image may be similar

You can find all information on the web on our article detail page