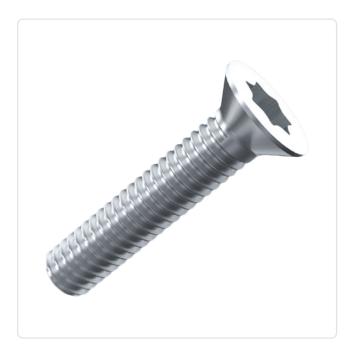

## Countersunk Screw ISO7046 M3x12 A2 Plain Stainless Steel Torx

Article-No.: 001.55.352

Torx T10 Actuator Size:

DIN/ISO: DIN965 / ISO7046

Drive Type: **TORX** Plain Finish: Head Diameter [mm]: 5.6 Head Height [mm]: 1.65

Head Shape: Countersunk Head

12 Length [mm]:

Material: Stainless Steel AISI 304 / A2

Stainless Steel Material Group:

Thread Size: М3 Weight: 0.63g

Conformities:

Image may be similar

You can find all information on the web on our article detail page