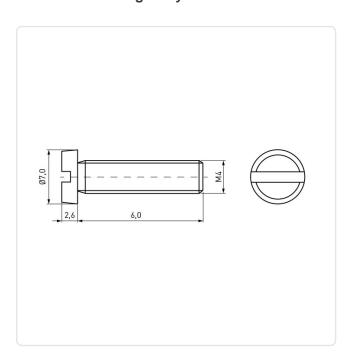

## Cheese Head Screw ISO1207 M4x6 PVDF Natural Slotted

Article-No.: 001.44.428

Color: Natural

DIN/ISO: DIN84 / ISO1207

Drive Type: Slotted Flammability Class: UL94-V0

Head Diameter [mm]: 7 Head Height [mm]: 2.6

Head Shape: Cheese Head

Length [mm]:

Material: PVDF - Polyvinylidene Fluoride

Material Group: **Plastic** Thread Size: M4 Weight: 0.24g

Conformities:

Image may be similar

You can find all information on the web on our article detail page