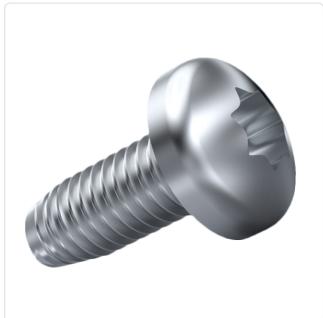

## Thread Forming Screw DIN7500C M4x12 Galv. Steel Case Hardened Torx Pan Head

Article-No.: 001.31.451

Actuator Size: Torx T20 DIN/ISO: DIN7500-C Drive Type: **TORX** 

Finish: Galvanized, Blue, 5 µm, A2K

Head Diameter [mm]: 8 Head Height [mm]: 3.1

Head Shape: Pan Head

Length [mm]: 12

Material: Case-Hardened Steel

Steel Material Group: Thread Size: M4 Thread Type: Metric Weight: 1.73g

Conformities:

You can find all information on the web on our article detail page