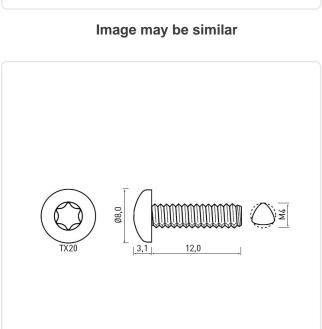

## Thread Forming Screw DIN7500C M4x12 Galv. Steel Case Hardened Torx Pan Head

Article-No.: 001.31.451

Actuator Size: Torx T20 DIN/ISO: DIN7500-C Drive Type: **TORX** 

Finish: Galvanized, Blue, 5 µm, A2K

Head Diameter [mm]: 8 Head Height [mm]: 3.1

Head Shape: Pan Head

Length [mm]: 12

Material: Case-Hardened Steel

Steel Material Group: Thread Size: M4 Thread Type: Metric Weight: 1.73g

Conformities:

You can find all information on the web on our article detail page