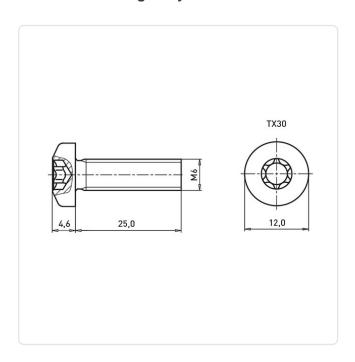

## Flat Head Screw ISO14583 M6x25 A2 Plain Stainless Steel Torx Pan Head

Article-No.: 001.51.689

Torx T30 Actuator Size: DIN/ISO: ISO14583 Drive Type: **TORX** Plain Finish: Head Diameter [mm]: 12 Head Height [mm]: 4.6

Head Shape: Pan Head

Length [mm]: 25

Material: Stainless Steel AISI 316 / A4

Material Group: Stahl rostfrei

Thread Size: M6 Weight: 7.2g

Conformities:

Image may be similar

You can find all information on the web on our article detail page