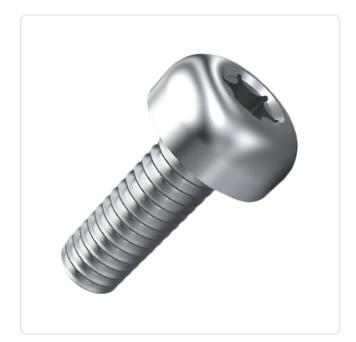

## Flat Head Screw ISO14583 M6x25 A2 Plain Stainless Steel Torx Pan Head

Article-No.: 001.51.689

Torx T30 Actuator Size: DIN/ISO: ISO14583 Drive Type: **TORX** Plain Finish: Head Diameter [mm]: 12 Head Height [mm]: 4.6

Head Shape: Pan Head

Length [mm]: 25

Material: Stainless Steel AISI 316 / A4

Material Group: Stahl rostfrei

Thread Size: M6 Weight: 7.2g

Conformities:

Image may be similar

You can find all information on the web on our article detail page