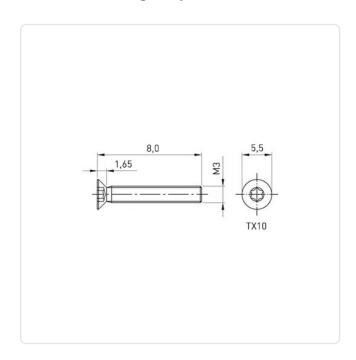

## Countersunk Screw ISO14581 M3x8 A2 Plain Stainless Steel Torx

Article-No.: 001.60.332

Torx T10 Actuator Size: DIN/ISO: ISO14581 Drive Type: **TORX** Plain Finish: Head Diameter [mm]: 5.5 Head Height [mm]: 1.65

Head Shape: Countersunk Head

Length [mm]:

Material: Stainless Steel AISI 304 / A2

Material Group: Stainless Steel

Thread Size: М3 Weight: 0.42g

Conformities:

Image may be similar

You can find all information on the web on our article detail page