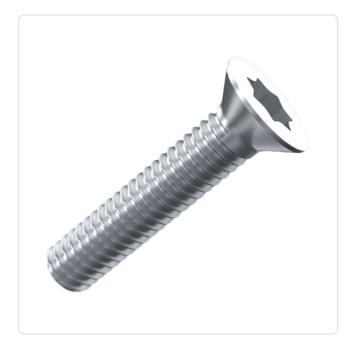

## Countersunk Screw ISO14581 M3x8 A2 Plain Stainless Steel Torx

Article-No.: 001.60.332

Torx T10 Actuator Size: DIN/ISO: ISO14581 Drive Type: **TORX** Plain Finish: Head Diameter [mm]: 5.5 Head Height [mm]: 1.65

Head Shape: Countersunk Head

Length [mm]:

Material: Stainless Steel AISI 304 / A2

Material Group: Stainless Steel

Thread Size: М3 Weight: 0.42g

Conformities:

Image may be similar

You can find all information on the web on our article detail page