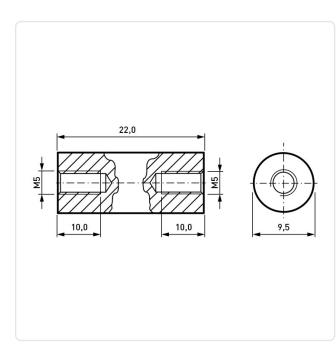

## Article datasheet Insulated Standoff PA-Brass F/F ø9.5x22 | Thread M5x10 / M5x10

## Article-No.: 005.48.522

Image may be similar

| AF / OD [mm]:           | 9.5     |
|-------------------------|---------|
| Flammability Class:     | UL94-HB |
| Length [mm]:            | 22      |
| Material:               | PA 6.6  |
| Material Group:         | Plastic |
| Profile:                | Round   |
| Thread 1 Length [mm]:   | 10      |
| Thread 1 Size:          | M5      |
| Thread 2 Length [mm]:   | 10      |
| Thread 2 Size:          | M5      |
| Thread Insert Material: | Brass   |
| Weight:                 | 3.19g   |
| Conformities:           | Reach   |