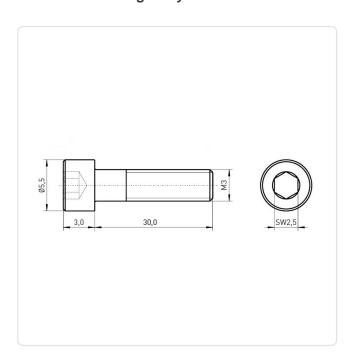

## Cheese Head Screw ISO4762 M3x30 A2 Plain Stainless Steel Hexagon Socket

Article-No.: 001.16.392

Actuator Size: Hexagon Socket Hex2.5

DIN/ISO: DIN912 / ISO4762 Drive Type: Hexagon Socket

Finish: Plain Head Diameter [mm]: 5.5 Head Height [mm]:

Head Shape: Cheese Head

Length [mm]: 30

Material: Stainless Steel AISI 304 / A2

Stainless Steel Material Group:

Thread Size: М3 Weight: 1.85g

Conformities:

Image may be similar

You can find all information on the web on our article detail page