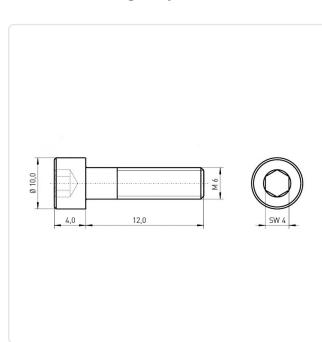

## Article-No.: 001.16.656

Image may be similar

Actuator Size: Hexagon Socket Hex4 DIN/ISO: DIN7984 Drive Type: Hexagon Socket Finish: Galvanized, Blue, 5 µm, A2K Head Diameter [mm]: 10 Head Height [mm]: 4 Head Shape: Flat Cheese Head Length [mm]: 12 Material: Steel 8.8 Steel Material Group: Thread Size: M6 Weight: 4g Conformities: Reach RoHS SVHC