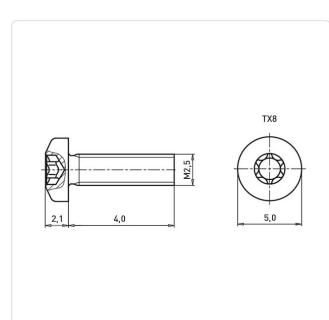

## Article-No.: 001.64.202

Image may be similar

| Actuator Size:      | Torx T8                       |                   |                   |
|---------------------|-------------------------------|-------------------|-------------------|
| DIN/ISO:            | ISO14583                      |                   |                   |
| Drive Type:         | TORX                          |                   |                   |
| Finish:             | Plain                         |                   |                   |
| Head Diameter [mm]: | 5                             |                   |                   |
| Head Height [mm]:   | 2.1                           |                   |                   |
| Head Shape:         | Pan Head                      |                   |                   |
| Length [mm]:        | 4                             |                   |                   |
| Material:           | Stainless Steel AISI 304 / A2 |                   |                   |
| Material Group:     | Stainless Steel               |                   |                   |
| Thread Size:        | M2.5                          |                   |                   |
| Weight:             | 0.34g                         |                   |                   |
| Conformities:       | Reach                         | RoHS<br>COMPLIANT | SVHC<br>COMPLIANT |