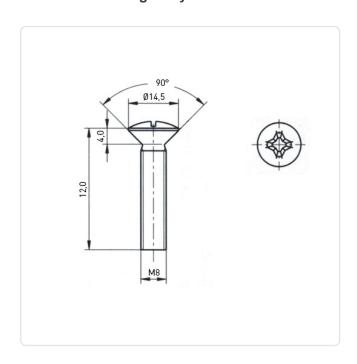

## Countersunk Screw ISO7047 M8x12 A2 Plain Stainless Steel Cross Recessed

Article-No.: 001.12.852

Actuator Size: Phillips PH4

DIN/ISO: DIN966 / ISO7047

Drive Type: Cross Recess / Phillips-H

Finish: Plain Head Diameter [mm]: 14.5 Head Height [mm]:

Countersunk Head Head Shape:

Length [mm]: 12

Material: Stainless Steel AISI 304 / A2

Stainless Steel Material Group:

Thread Size: M8 Weight: 6.8g

Conformities:

Image may be similar

You can find all information on the web on our article detail page