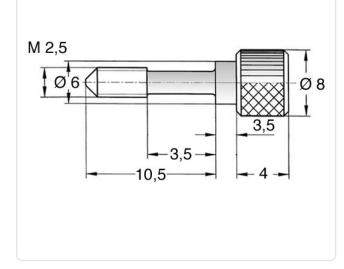

## Article-No.: 001.89.243

Image may be similar

Drive Type:

Head Shape:

Thread Size: Weight:

Conformities:

Knurling: Length [mm]:

Material:

Head Diameter [mm]:

Reduced Shank Length [mm]: 3.5

Head Height [mm]:

Finish:

You can find all information on the web on our article detail page

Knurl

8

4

8.5

M2.5

2.72g

Reach

Cheese Head

Diamond Knurl

Brass CuZn39Pb3

RoHS