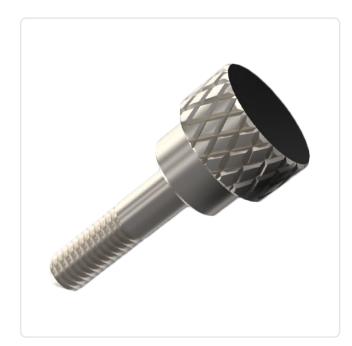

## Article datasheet Knurled Thumb Screw M2.5x8.5 Brass Diamond Knurl

## Article-No.: 001.89.243

Image may be similar

Drive Type:

Head Shape:

Thread Size: Weight:

Conformities:

Knurling: Length [mm]:

Material:

8.5

M2.5

2.72g

Reach

Cheese Head

Diamond Knurl

Brass CuZn39Pb3

RoHS

Nickel-Plated, 3 µm, E1E

Would you like individual advice? We look forward to your email to products@ettinger.de.

Subject to change and errors.