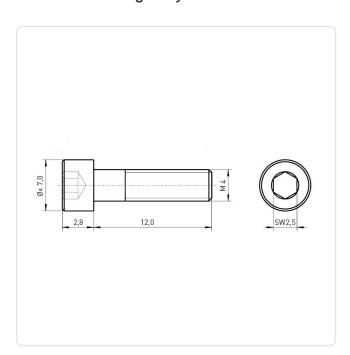

## Cheese Head Screw DIN7984 M4x12 A2 Plain Stainless Steel Hexagon Socket

Article-No.: 001.16.455

Actuator Size: Hexagon Socket Hex2.5

DIN/ISO: **DIN7984** 

Drive Type: Hexagon Socket

Finish: Plain Head Diameter [mm]: 7 Head Height [mm]: 2.8

Head Shape: Flat Cheese Head

Length [mm]: 12

Material: Stainless Steel AISI 304 / A2

Stainless Steel Material Group:

Thread Size: M4 Weight: 1.55g

Conformities:

Image may be similar

You can find all information on the web on our article detail page