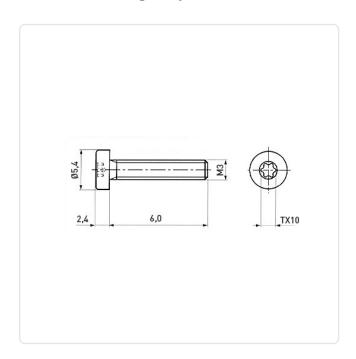

## Cheese Head Screw ISO14580 M3x6 A2 Plain Stainless Steel Torx

Article-No.: 001.63.322

Actuator Size: Torx T10 DIN/ISO: ISO14580 Drive Type: **TORX** Plain Finish: Head Diameter [mm]: 5.5 Head Height [mm]: 2.4

Head Shape: Flat Cheese Head

Length [mm]:

Material: Stainless Steel AISI 304 / A2

Material Group: Stainless Steel

Thread Size: М3 Weight: 0.65g

Conformities:

Image may be similar

You can find all information on the web on our article detail page