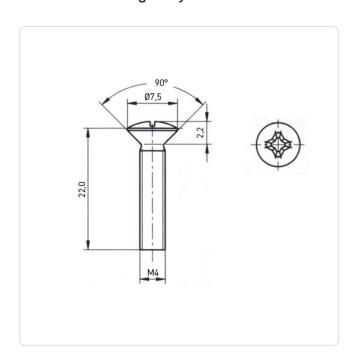

Head Diameter [mm]: 7.5 Head Height [mm]: 2.2

Head Shape: Countersunk Head

Length [mm]: 22

Material: Steel 4.8 Stahl Material Group: Thread Size: M4 Weight: 2g

Conformities:

Image may be similar

You can find all information on the web on our article detail page