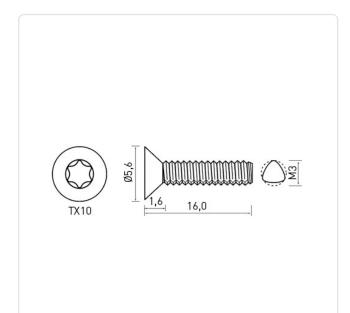

## Thread Forming Screw DIN7500M M3x16 A2 Plain Stainless Steel Torx CSK

Article-No.: 001.36.362

Actuator Size: Torx T10 DIN/ISO: DIN7500-M Drive Type: **TORX** Plain Finish:

Head Diameter [mm]: 5.6 Head Height [mm]: 1.65

Head Shape: Countersunk Head

16 Length [mm]:

Material: Stainless Steel AISI 304 / A2

Material Group: Stainless Steel

Thread Size: М3 Thread Type: Metric Weight: 7.45q

Conformities:

You can find all information on the web on our article detail page