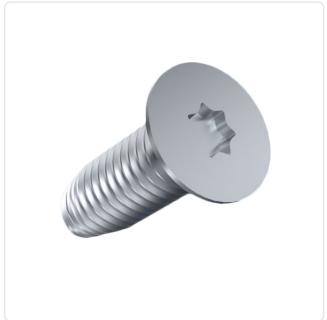

## Thread Forming Screw DIN7500M M3x16 A2 Plain Stainless Steel Torx CSK

Article-No.: 001.36.362

Actuator Size: Torx T10 DIN/ISO: DIN7500-M Drive Type: **TORX** Plain Finish:

Head Diameter [mm]: 5.6 Head Height [mm]: 1.65

Head Shape: Countersunk Head

16 Length [mm]:

Material: Stainless Steel AISI 304 / A2

Material Group: Stainless Steel

Thread Size: М3 Thread Type: Metric Weight: 7.45q

Conformities:

You can find all information on the web on our article detail page