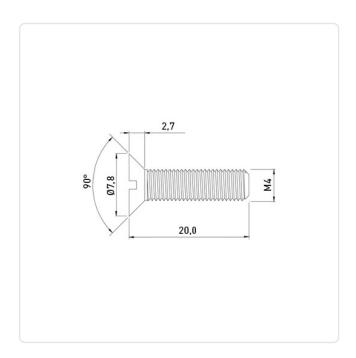

## Countersunk Screw ISO2009 M4x20 PA-66 Natural UL94-V2 Slotted

Article-No.: 001.46.476

Color: Natural

DIN/ISO: DIN963 / ISO2009

Drive Type: Slotted Flammability Class: UL94-V2 Head Diameter [mm]: 7.5

Head Height [mm]: 2.2

Head Shape: Countersunk Head

Length [mm]: 20 Material: PA 6.6 Material Group: **Plastic** Thread Size: M4 Weight: 0.25g

Conformities:

Image may be similar

You can find all information on the web on our article detail page