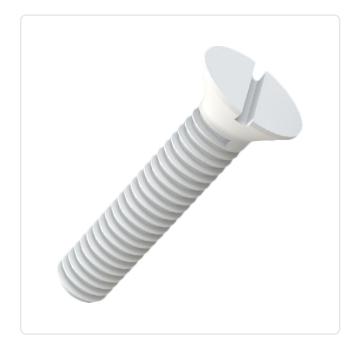

## Countersunk Screw ISO2009 M4x20 PA-66 Natural UL94-V2 Slotted

Article-No.: 001.46.476

Color: Natural

DIN/ISO: DIN963 / ISO2009

Drive Type: Slotted Flammability Class: UL94-V2 Head Diameter [mm]: 7.5

Head Height [mm]: 2.2

Head Shape: Countersunk Head

Length [mm]: 20 Material: PA 6.6 Material Group: **Plastic** Thread Size: M4 Weight: 0.25g

Conformities:

Image may be similar

You can find all information on the web on our article detail page