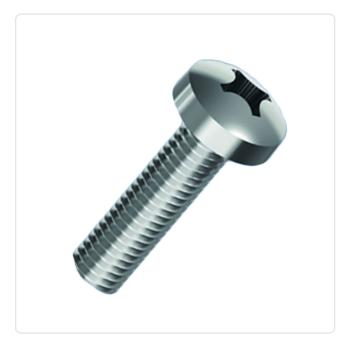

## Flat Head Screw ISO7045 M4x8 Nickel-Plated Steel 4.8 C/R Pan Head

Article-No.: 001.17.433

Actuator Size: Phillips PH2

DIN/ISO: DIN7985 / ISO7045

Drive Type: Cross Recess / Phillips-H Nickel-Plated, 3 µm, E1E Finish:

Head Diameter [mm]: 8 Head Height [mm]: 3.1

Pan Head Head Shape:

Length [mm]: 8

Material: Steel 4.8 Stahl Material Group: Thread Size: M4 Weight: 1.44g

Conformities:

**RoHS** 

Image may be similar

You can find all information on the web on our article detail page