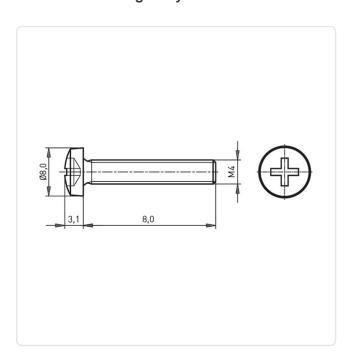

## Flat Head Screw ISO7045 M4x8 Nickel-Plated Steel 4.8 C/R Pan Head

Article-No.: 001.17.433

Actuator Size: Phillips PH2

DIN/ISO: DIN7985 / ISO7045

Drive Type: Cross Recess / Phillips-H Nickel-Plated, 3 µm, E1E Finish:

Head Diameter [mm]: 8 Head Height [mm]: 3.1

Pan Head Head Shape:

Length [mm]: 8

Material: Steel 4.8 Stahl Material Group: Thread Size: M4 Weight: 1.44g

Conformities:

**RoHS** 

Image may be similar

You can find all information on the web on our article detail page