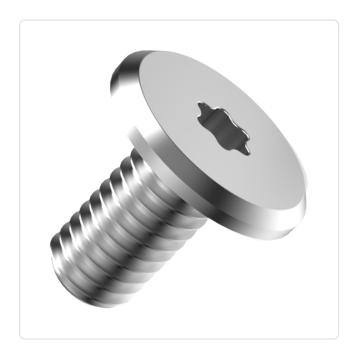

## Article datasheet Flat Head Screw M5x16 Plain Aluminum Torx Pan Head

## Article-No.: 082.96.565

Image may be similar

Actuator Size:TorxDrive Type:TORFinish:PlainHead Diameter [mm]:8.75Head Height [mm]:1Head Shape:PanLength [mm]:16Material:AlumMaterial Group:AlumThread Size:M5Conformities:Read

Torx T10 TORX Plain nm]: 8.75 ]: 1 Pan Head 16 Aluminum ENAW-2011 / AlCu6BiPb Aluminum M5

You can find all information on the web on our article detail page

Would you like individual advice? We look forward to your email to products@ettinger.de.