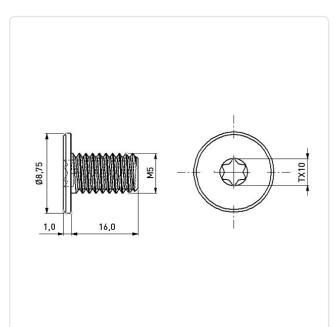

## Article-No.: 082.96.565

Image may be similar

Actuator Size:TorxDrive Type:TORFinish:PlainHead Diameter [mm]:8.75Head Height [mm]:1Head Shape:PanLength [mm]:16Material:AlumMaterial Group:AlumThread Size:M5Conformities:Read

Torx T10 TORX Plain nm]: 8.75 ]: 1 Pan Head 16 Aluminum ENAW-2011 / AlCu6BiPb Aluminum M5

You can find all information on the web on our article detail page

Would you like individual advice? We look forward to your email to products@ettinger.de.