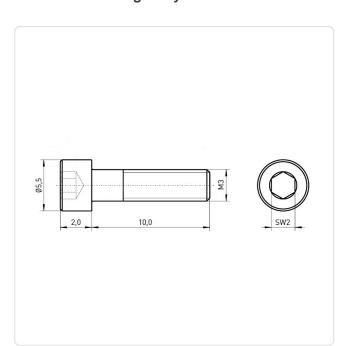

## Cheese Head Screw DIN7984 M3x10 A2 Plain Stainless Steel Hexagon Socket

Article-No.: 001.16.345

Actuator Size: Hexagon Socket Hex2

DIN/ISO: **DIN7984** 

Drive Type: Hexagon Socket

Finish: Plain Head Diameter [mm]: 5.5 Head Height [mm]:

Flat Cheese Head Head Shape:

Length [mm]: 10

Material: Stainless Steel AISI 304 / A2

Stahl rostfrei Material Group:

Thread Size: М3 Weight: 0.7g

Conformities:

Image may be similar

You can find all information on the web on our article detail page