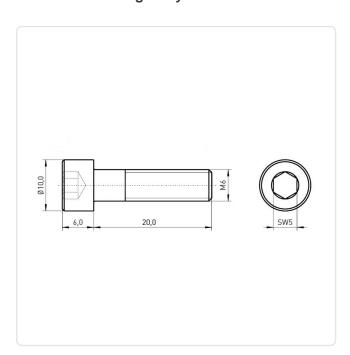

## Cheese Head Screw ISO4762 M6x20 Galvanized Steel 8.8 Hexagon Socket

Article-No.: 001.16.671

Actuator Size: Hexagon Socket Hex5 DIN/ISO: DIN912 / ISO4762

Drive Type: Hexagon Socket

Finish: Galvanized, Blue, 5 µm, A2K

Head Diameter [mm]: 10 Head Height [mm]:

Head Shape: Cheese Head

Length [mm]: 20

Material: Steel 8.8 Steel Material Group: Thread Size: M6 6.16g

Weight: Conformities:

Image may be similar

You can find all information on the web on our article detail page