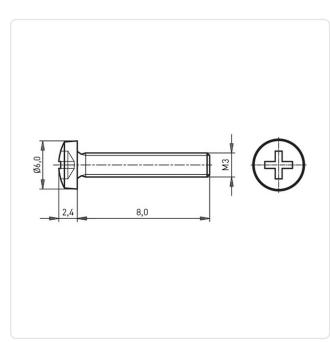

## Article-No.: 001.17.333

Image may be similar

Actuator Size: Phillips PH1 DIN/ISO: DIN7985 / ISO7045 Drive Type: Cross Recess / Phillips-H Nickel-Plated, 3 µm, E1E Finish: Head Diameter [mm]: 6 Head Height [mm]: 2.4 Head Shape: Pan Head Length [mm]: 8 Material: Steel 4.8 Stahl Material Group: Thread Size: M3 Weight: 0.72g Conformities: Reach RoHS SVHC