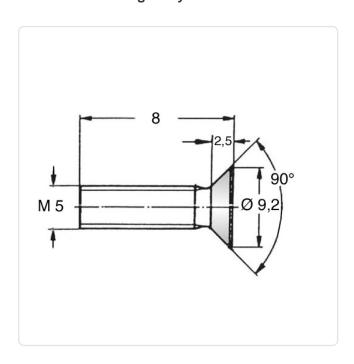

## Countersunk Screw ISO7046 M5x8 Galvanized Steel 4.8 Torx

Article-No.: 001.55.531

Torx T25 Actuator Size:

DIN/ISO: DIN965 / ISO7046

Drive Type: **TORX** 

Finish: Galvanized, Blue, 5 µm, A2K

Head Diameter [mm]: 9.2 Head Height [mm]: 2.5

Head Shape: Countersunk Head

Length [mm]: 8

Material: Steel 4.8 Material Group: Steel Thread Size: M5 Weight: 1.39g

Conformities:

Image may be similar

You can find all information on the web on our article detail page