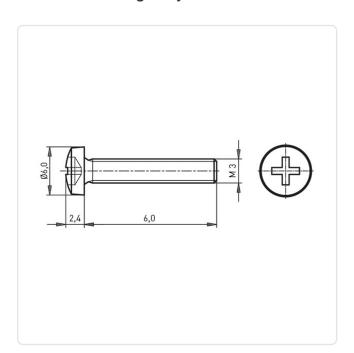

## Flat Head Screw ISO7045 M3x6 A2 Plain ST STL Cross Recess Pan Head

Article-No.: 001.17.322

Actuator Size: Phillips PH1

DIN/ISO: DIN7985 / ISO7045

Drive Type: Cross Recess / Phillips-H

Finish: Plain Head Diameter [mm]: 6 Head Height [mm]: 2.4

Head Shape: Pan Head

Length [mm]:

Material: Stainless Steel AISI 304 / A2

Stahl rostfrei Material Group:

Thread Size: М3 Weight: 0.64g

Conformities:

Image may be similar

You can find all information on the web on our article detail page