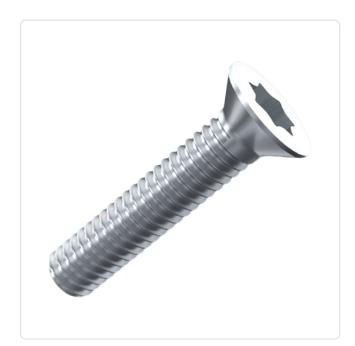

## Article datasheet Countersunk Screw ISO7046 M3x8 A2 Plain Stainless Steel Torx

## Article-No.: 001.55.332

Image may be similar

Torx T10 Actuator Size: DIN/ISO: DIN965 / ISO7046 Drive Type: TORX Plain Finish: Head Diameter [mm]: 5.6 Head Height [mm]: 1.65 Head Shape: **Countersunk Head** Length [mm]: 8 Material: Stainless Steel AISI 304 / A2 Material Group: Stainless Steel Thread Size: М3 Weight: 0.44g Conformities: SVHC Reach RoHS