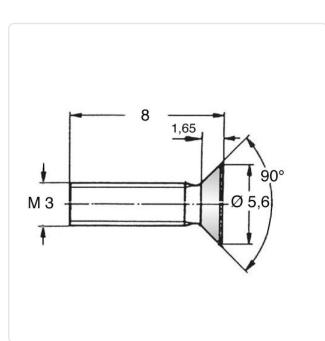

## Article-No.: 001.55.332

Image may be similar

Torx T10 Actuator Size: DIN/ISO: DIN965 / ISO7046 Drive Type: TORX Plain Finish: Head Diameter [mm]: 5.6 Head Height [mm]: 1.65 Head Shape: **Countersunk Head** Length [mm]: 8 Material: Stainless Steel AISI 304 / A2 Material Group: Stainless Steel Thread Size: М3 Weight: 0.44g Conformities: SVHC Reach RoHS