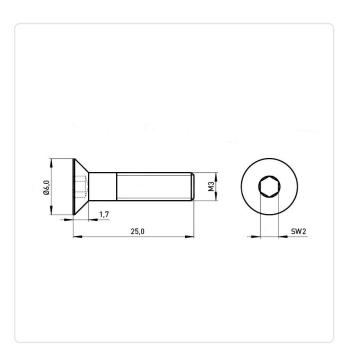

## Article-No.: 001.19.382

Image may be similar

Actuator Size: Hexagon Socket Hex2 DIN/ISO: DIN7991 / ISO10642 Drive Type: Hexagon Socket Finish: Plain Head Diameter [mm]: 6.72 Head Height [mm]: 1.86 Countersunk Head Head Shape: Length [mm]: 25 Material: Stainless Steel AISI 304 / A2 Stainless Steel Material Group: Thread Size: М3 Weight: 0.12g Conformities: Reach