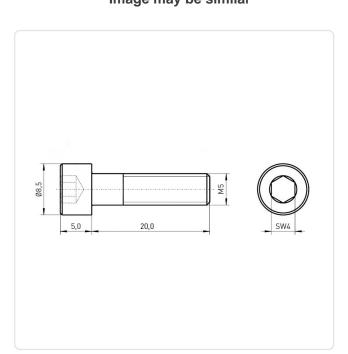

## Cheese Head Screw ISO4762 M5x20 PA-66 Natural Hexagon Socket

Article-No.: 001.48.576

Image may be similar

Actuator Size: Hexagon Socket Hex4

Color: Natural

DIN/ISO: DIN912 / ISO4762 Drive Type: Hexagon Socket

Flammability Class: UL94-V2

Head Diameter [mm]: 8.5 Head Height [mm]:

Head Shape: Cheese Head

Length [mm]: 20 Material: PA 6.6 Material Group: **Plastic** Thread Size: M5 Weight: 0.4g

Conformities:

You can find all information on the web on our article detail page