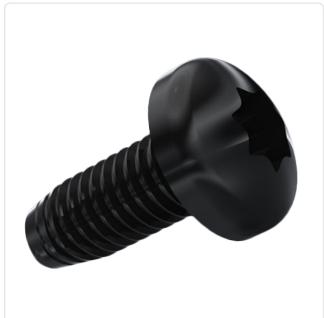

## Thread Forming Screw DIN7500C M4x6 Black Galv. STL Case Hard. Torx Pan Head

Article-No.: 001.31.420

Image may be similar

Actuator Size: Torx T20 DIN/ISO: DIN7500-C

Drive Type: **TORX** 

Finish: Galvanized, Black, 5 µm, A2R

Head Diameter [mm]: 8 Head Height [mm]: 3.1

Head Shape: Pan Head

Length [mm]:

Material: Case-Hardened Steel

Steel Material Group: Thread Size: M4 Thread Type: Metric Weight: 0.86g

Conformities:

You can find all information on the web on our article detail page