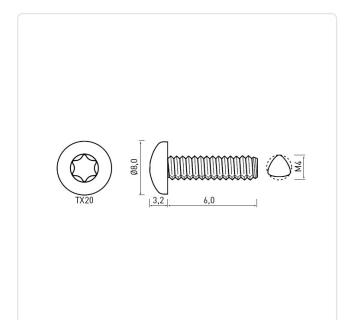

## Thread Forming Screw DIN7500C M4x6 Black Galv. STL Case Hard. Torx Pan Head

Article-No.: 001.31.420

Image may be similar

Actuator Size: Torx T20 DIN/ISO: DIN7500-C

Drive Type: **TORX** 

Finish: Galvanized, Black, 5 µm, A2R

Head Diameter [mm]: 8 Head Height [mm]: 3.1

Head Shape: Pan Head

Length [mm]:

Material: Case-Hardened Steel

Steel Material Group: Thread Size: M4 Thread Type: Metric Weight: 0.86g

Conformities:

You can find all information on the web on our article detail page