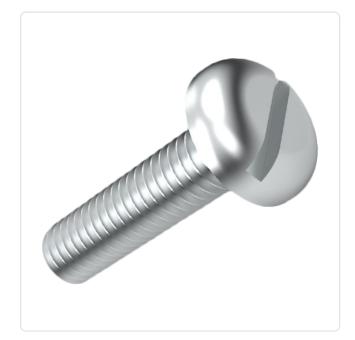

## Flat Head Screw ISO1580 M5x20 Galvanized Steel 4.8 Slotted Pan Head

Article-No.: 001.15.571

DIN/ISO: DIN85 / ISO1580

Drive Type: Slotted

Finish: Galvanized, Blue, 5 µm, A2K

Head Diameter [mm]: 10 Head Height [mm]: 3

Head Shape: Pan Head

Length [mm]: 20

Material: Steel 4.8
Material Group: Steel
Thread Size: M5
Weight: 3.72q

Conformities:

Image may be similar

You can find all information on the web on our article detail page