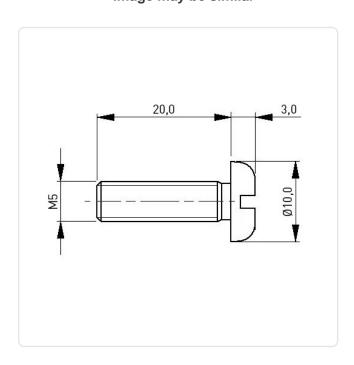

## Flat Head Screw ISO1580 M5x20 Galvanized Steel 4.8 Slotted Pan Head

Article-No.: 001.15.571

DIN/ISO: DIN85 / ISO1580

Drive Type: Slotted

Finish: Galvanized, Blue, 5 µm, A2K

Head Diameter [mm]: 10 Head Height [mm]: 3

Head Shape: Pan Head

Length [mm]: 20

Material: Steel 4.8
Material Group: Steel
Thread Size: M5
Weight: 3.72q

Conformities:

Image may be similar

You can find all information on the web on our article detail page