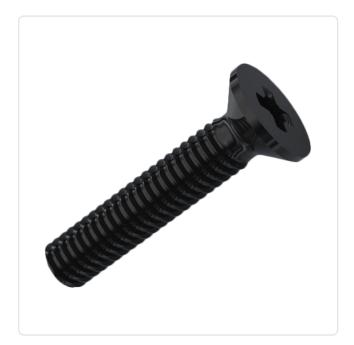

## Countersunk Screw ISO7046 M4x12 Black Galv. Steel 4.8 Cross Recessed

Article-No.: 001.12.450

Actuator Size: Phillips PH2

DIN/ISO: DIN965 / ISO7046

Drive Type: Cross Recess / Phillips-H Galvanized, Black, 5 µm, A2R Finish:

Head Diameter [mm]: 7.5 Head Height [mm]: 2.2

Head Shape: Countersunk Head

12 Length [mm]:

Material: Steel 4.8 Material Group: Steel Thread Size: M4 Weight: 1.1g

Conformities:

Image may be similar

You can find all information on the web on our article detail page