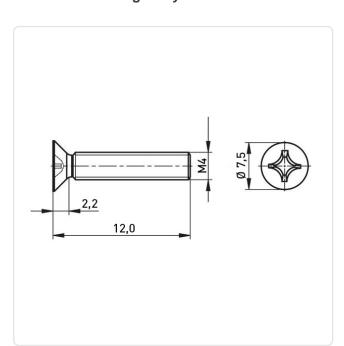

## Countersunk Screw ISO7046 M4x12 Black Galv. Steel 4.8 Cross Recessed

Article-No.: 001.12.450

Actuator Size: Phillips PH2

DIN/ISO: DIN965 / ISO7046

Drive Type: Cross Recess / Phillips-H Galvanized, Black, 5 µm, A2R Finish:

Head Diameter [mm]: 7.5 Head Height [mm]: 2.2

Head Shape: Countersunk Head

12 Length [mm]:

Material: Steel 4.8 Material Group: Steel Thread Size: M4 Weight: 1.1g

Conformities:

Image may be similar

You can find all information on the web on our article detail page