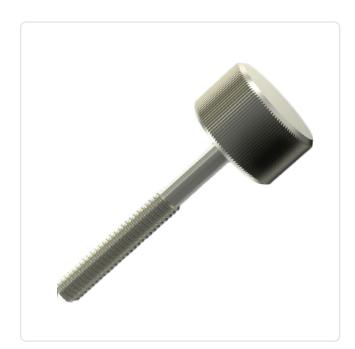

## Article datasheet Knurled Thumb Screw M3x22 Brass Vertical Knurl

## Article-No.: 001.89.393

Image may be similar

8,5

22,0

Drive Type:

Head Shape:

Thread Size:

Conformities:

Knurling: Length [mm]:

Material:

Weight:

Head Diameter [mm]:

Reduced Shank Length [mm]: 8.5

Head Height [mm]:

Finish:

You can find all information on the web on our article detail page

Knurl

10

6

22

M3

4.75g

Reach

Cheese Head

Vertical Knurl

Brass CuZn39Pb3

RoHS

Nickel-Plated, 3 µm, E1E

Would you like individual advice? We look forward to your email to products@ettinger.de.

Subject to change and errors.