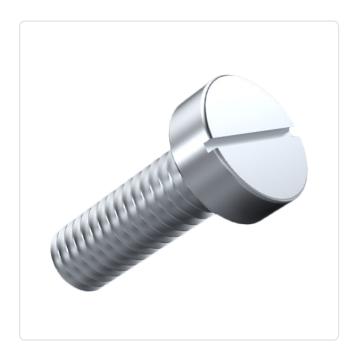

## Cheese Head Screw ISO1207 M2.5x8 A2 Plain Stainless Steel Slotted

DIN/ISO:

Finish:

Drive Type:

Head Diameter [mm]: 4.5

Head Height [mm]:

Head Shape:

Length [mm]:

Material:

You can find all information on the web on our article detail page

DIN84 / ISO1207

Cheese Head

Stainless Steel AISI 304 / A2

SVHC

Slotted

Plain

1.6

8

Would you like individual advice? We look forward to your email to products@ettinger.de.

Subject to change and errors.