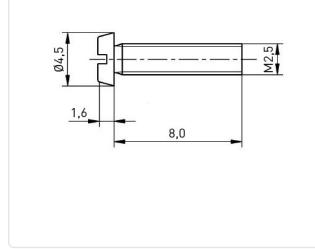

Head Diameter [mm]: 4.5

Head Height [mm]:

Head Shape:

Length [mm]:

Material:

You can find all information on the web on our article detail page

DIN84 / ISO1207

Cheese Head

Stainless Steel AISI 304 / A2

SVHC

Slotted

Plain

1.6

8

Would you like individual advice? We look forward to your email to products@ettinger.de.

Subject to change and errors.