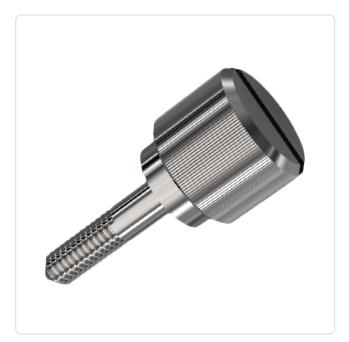

## Knurled Thumb Screw M2.5x10.8 A1 Stainless Steel Vertical Knurl

Article-No.: 001.89.249

Drive Type: Slotted Finish: Plain Head Diameter [mm]: 5.6 Head Height [mm]: 6.2

Head Shape: Cheese Head Vertical Knurl Knurling:

Length [mm]: 10.8

Material: Stainless Steel A1 Material Group: Stainless Steel

Reduced Shank Length [mm]: 5.4 Thread Size: M2.5 Weight: 1.58g

Conformities:

Image may be similar

You can find all information on the web on our article detail page