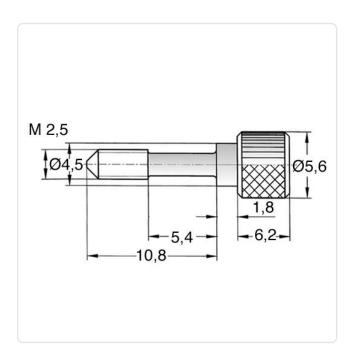

## Knurled Thumb Screw M2.5x10.8 A1 Stainless Steel Vertical Knurl

Article-No.: 001.89.249

Drive Type: Slotted Finish: Plain Head Diameter [mm]: 5.6 Head Height [mm]: 6.2

Head Shape: Cheese Head Vertical Knurl Knurling:

Length [mm]: 10.8

Material: Stainless Steel A1 Material Group: Stainless Steel

Reduced Shank Length [mm]: 5.4 Thread Size: M2.5 Weight: 1.58g

Conformities:

Image may be similar

You can find all information on the web on our article detail page