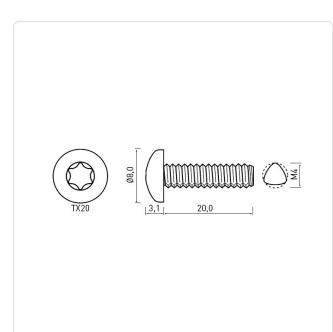

## Article-No.: 001.31.479

Image may be similar

| Actuator Size:      | Torx T20                      |  |  |
|---------------------|-------------------------------|--|--|
| DIN/ISO:            | DIN7500-C                     |  |  |
| Drive Type:         | TORX                          |  |  |
| Finish:             | Plain                         |  |  |
| Head Diameter [mm]: | 8                             |  |  |
| Head Height [mm]:   | 3.1                           |  |  |
| Head Shape:         | Pan Head                      |  |  |
| Length [mm]:        | 20                            |  |  |
| Material:           | Stainless Steel AISI 304 / A2 |  |  |
| Material Group:     | Stainless Steel               |  |  |
| Thread Size:        | M4                            |  |  |
| Thread Type:        | Metric                        |  |  |
| Conformities:       |                               |  |  |