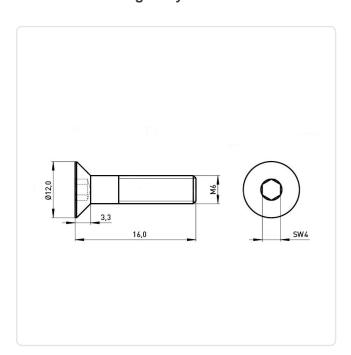

## Countersunk Screw ISO10642 M6x16 Galvanized Steel 8.8 Hexagon Socket

Article-No.: 001.19.661

Actuator Size: Hexagon Socket Hex4 DIN/ISO: DIN7991 / ISO10642

Drive Type: Hexagon Socket

Finish: Galvanized, Blue, 5 µm, A2K

Head Diameter [mm]: 13.44 Head Height [mm]: 3.72

Head Shape: Countersunk Head

Length [mm]: 16

Material: Steel 8.8 Steel Material Group: Thread Size: M6 Weight: 2.83g

Conformities:

Image may be similar

You can find all information on the web on our article detail page