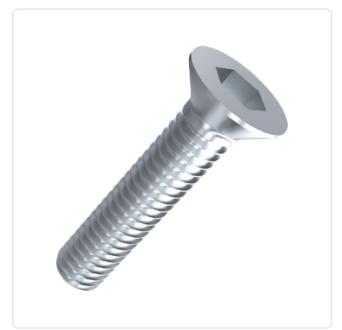

## Countersunk Screw ISO10642 M6x16 Galvanized Steel 8.8 Hexagon Socket

Article-No.: 001.19.661

Actuator Size: Hexagon Socket Hex4 DIN/ISO: DIN7991 / ISO10642

Drive Type: Hexagon Socket

Finish: Galvanized, Blue, 5 µm, A2K

Head Diameter [mm]: 13.44 Head Height [mm]: 3.72

Head Shape: Countersunk Head

Length [mm]: 16

Material: Steel 8.8 Steel Material Group: Thread Size: M6 Weight: 2.83g

Conformities:

Image may be similar

You can find all information on the web on our article detail page